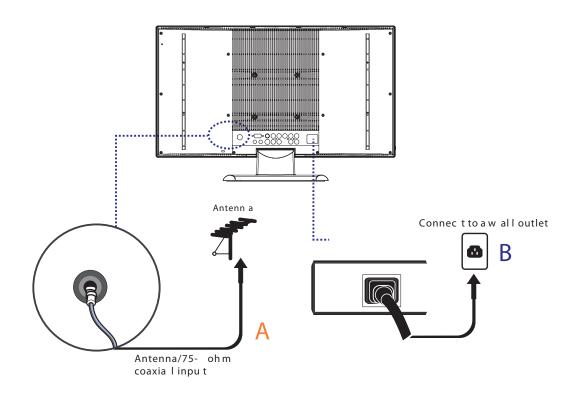

## Connecting a TV cable or Antenna

Basic Connection: Connecting cable or an antenna.

- A: Use a supplied antenna cable to connect the VHF/UHF to your LCD TV.
- B: Connect all AC power sources before turning on the power for the LCD TV or other connected equipments .
- Press the POWER button to turn on your LCD TV.
- 4 Press the TV button directly enter TV mode.

#### Cable TV (CATV) Connection

- A 75-ohm coaxial cable connector is built into the set for easy hookup.

  When connecting the 75-ohm coaxial cable to the set, place the 75-ohm cable into the ANT. terminal.
- Some cable TV companies offer premium pay channels. Since the signals of these premium pay channels are scrambled, a cable TV converter/descrambler is generally provided to the subscriber by the cable TV company.